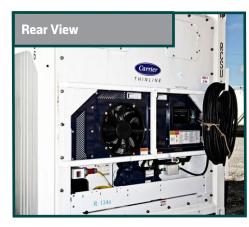

## **Advanced Cooling Technology**

- Utilizes the latest cooling technology from Carrier to ensure stable temperatures to prevent food spoilage.
- User friendly built-in control panels for easy daily operation.
- Choose the optimal temperature with operating temperatures of ambient to -20°F.

#### **Easy Onsite Maintenance**

 Control panels display error codes for self diagnoses allowing for onsite repair or easy communication to onshore service personnel for remote problem resolution.

### **Easy Onsite Maintenance (Cont.)**

 Stab-in-tubes for cooling system allows for easy removal to conduct maintenance.