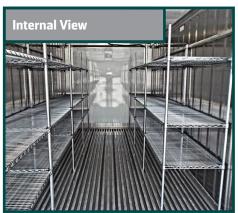

## **Designed to Maximize Storage and Ease of USe**

- Equipped with adjustable metal shelving to maximize storage capacity.
- Cold temperature resistant light for use inside Refridgeration Container.