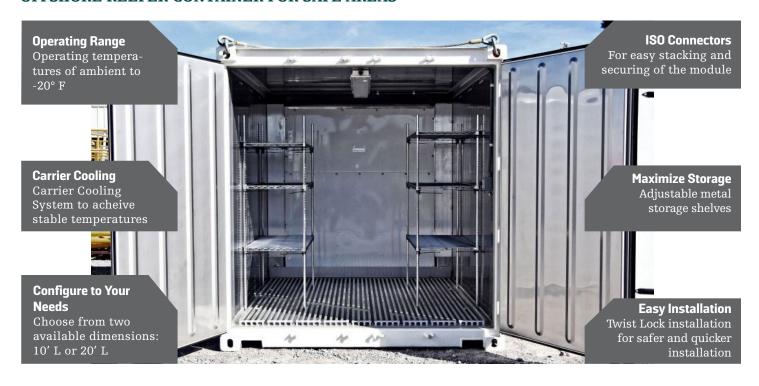

#### OFFSHORE REEFER CONTAINER FOR SAFE AREAS

When planning for offshore projects with a temporary workforce approximating 50 or more workers, your project will require food storage capacity in addition to galley and dining modules. Our HB refrigeration container is designed to meet this need by providing additional refrigeration capacity for offshore workforce needs.

## **Advanced Cooling Technology**

- Utilizes the latest cooling technology from Carrier to ensure stable temperatures to prevent food spoilage.
- User friendly built-in control panels for easy daily operation.
- Choose the optimal temperature with operating temperatures of ambient to -20°F.

## **Designed to Maximize Storage and Ease of USe**

- Equipped with adjustable metal shelving to maximize storage capacity.
- Cold temperature resistant light for use inside Refridgeration Container.

# **Designed for Easy Transport**

- ISO compliant.
- Container Safety Convention (CSC) plated for international transport.
- Stab-in-tube for easy lifting and transportation.
- · Pad eyes.

# **Designed for Safe and Easy Deployment**

- Twist lock installation reduces offshore installation time and cost.
- Two available dimensions 10' L x 8' W or 20' L x 8' W.
- 125' power cord provided.