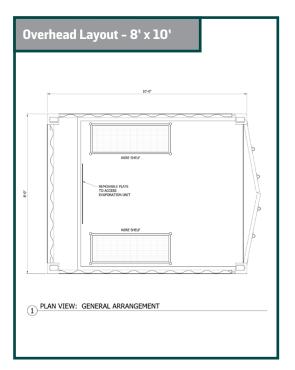

# **Designed for Safe and Easy Deployment**

- Twist lock installation reduces offshore installation time and cost.
- Two available dimensions 10' L x 8' W or 20' L x 8' W.
- 125' power cord provided.

### Dimensions/Weight:

- 10'L x 8'W x 8'6" H 4,805 lbs
- 20'L x 8'W x 8'6" H 6,530 lbs