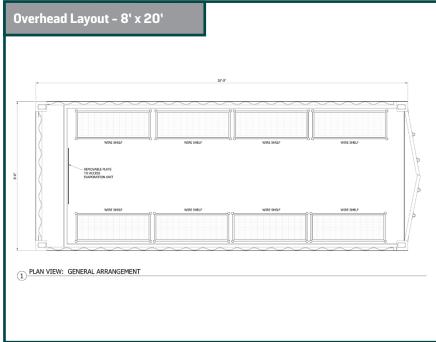

# **Designed for Safe and Easy Deployment**

- Twist lock installation reduces offshore installation time and cost.
- Two available dimensions 10' L x 8' W or 20' L x 8' W.
- 125' power cord provided.

### Dimensions/Weight:

- 10'L x 8'W x 8'6" H 4,805 lbs
- 20'L x 8'W x 8'6" H 6,530 lbs